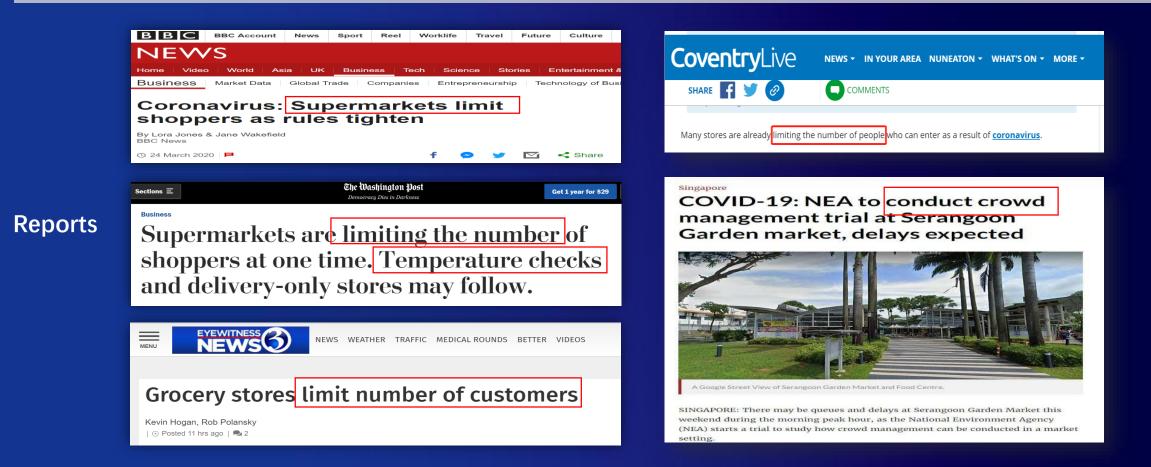

### Background

With the large-scale outbreak of the COVID-19 virus globally, various countries have introduced emergency measures to contain and manage the epidemiological emergency of COVID-19. Places like supermarkets, food stores, banks, etc., have strict restrictions on people's flow.

#### These places are facing the challenges to keep open under COVID-19.