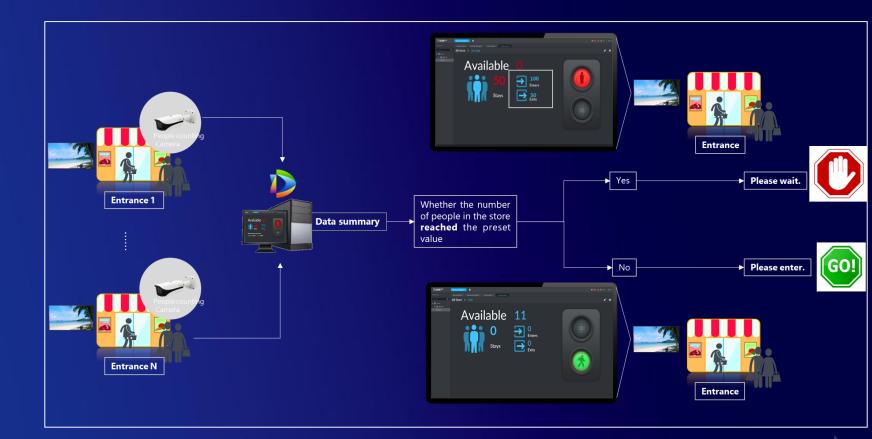

### Solution Topology | Single Entrance/Exit

#### **Solution Topology | Multi-Entrances/Exits**