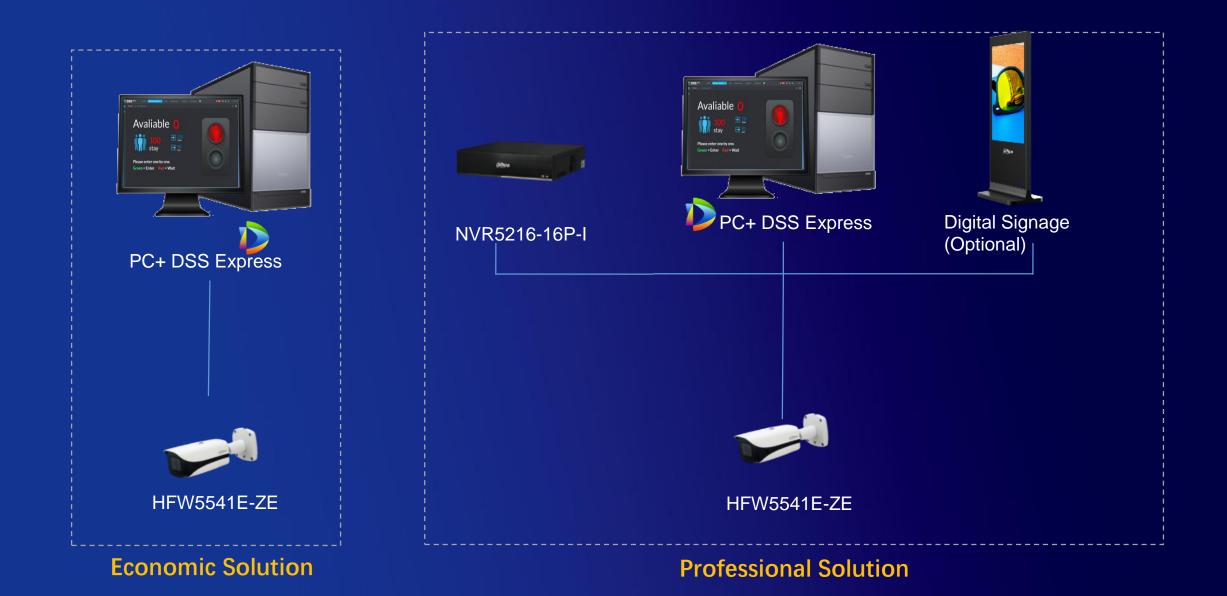

### Solution Topology | Single Entrance/Exit

#### **Solution Overview**

**Traditional Way** 

**People Flow Control Solution** 

#### Powerful VMS — DSS Express

Welcome to Dahua Office