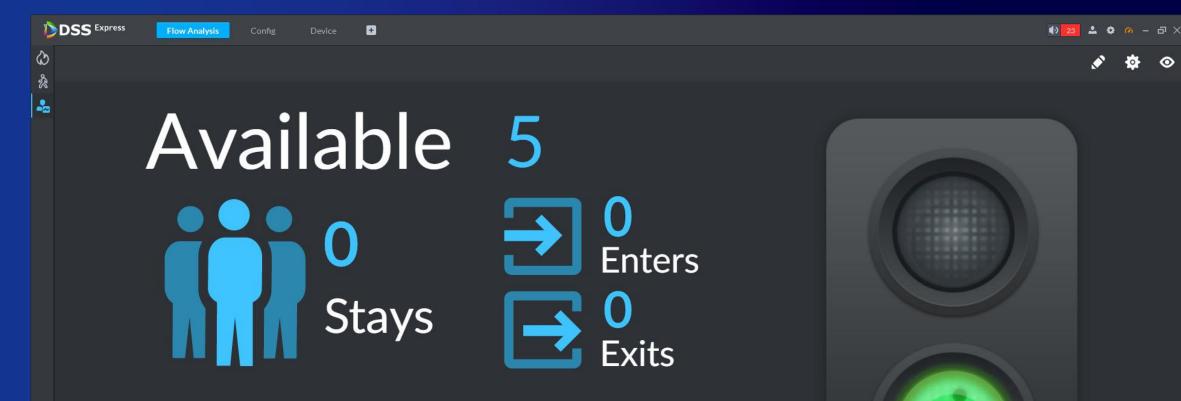

#### Powerful VMS — DSS Express

Welcome to Dahua Office

**High Accuracy** 

People counting accuracy up to 98%

**Real-time Alarm** 

Stop customer from entering when exceeds the preset value

**Flexible to Deploy** 

Easy installation and flexible deployment