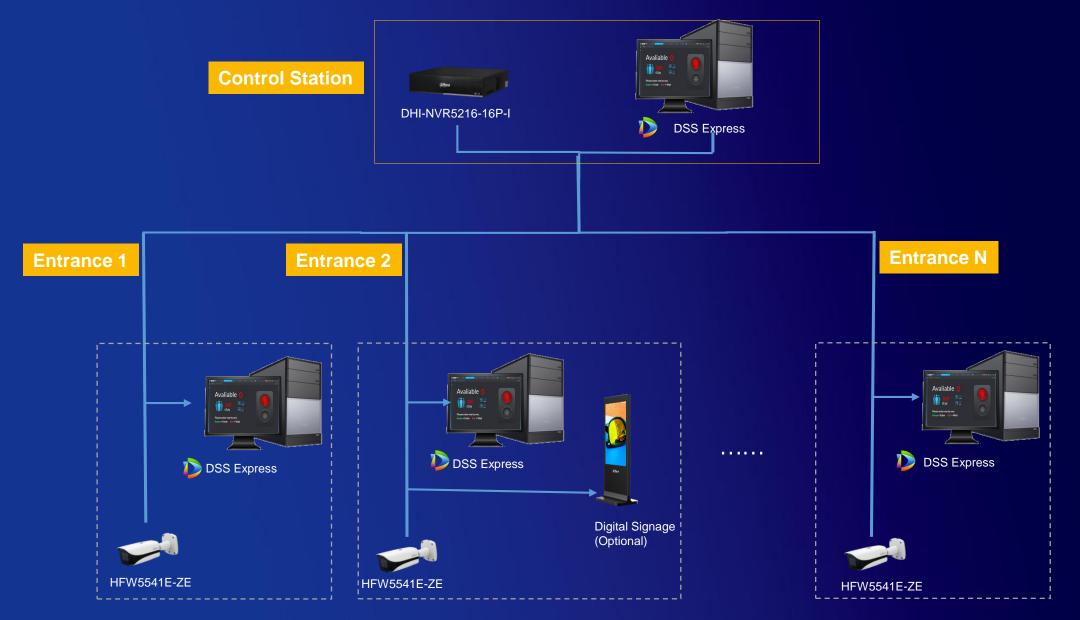

NTENTS

## 01 Background

# **02** People Flow Control Solution

## **03** Success Cases

### Background



With the large-scale outbreak of the COVID-19 virus globally, various countries have introduced emergency measures to contain and manage the epidemiological emergency of COVID-19. Places like supermarkets, food stores, banks, etc., have strict restrictions on people's flow.

#### These places are facing the challenges to keep open under COVID-19.







## 01 Background

## 02 People Flow Control Solution

## **03** Success Cases

#### **Solution Overview**







**Traditional Way** 

**People Flow Control Solution** 

#### Powerful VMS — DSS Express





Welcome to Dahua Office

### Solution Topology | Single Entrance/Exit





#### **Solution Topology | Multi-Entrances/Exits**





#### **Solution Values**





#### **Regulation Compliance**

Help to meet the requirement of the latest government regulation to limit the number of shoppers



Reduce the risk of infection

By strictly limiting the number of shoppers, the risk of infection can be reduced for customers and staffs



**High Accuracy** 

People counting accuracy up to 98%



**Real-time Alarm** 

Stop customer from entering when exceeds the preset value



**Flexible to Deploy** 

Easy installation and flexible deployment

#### **Application scenarios**



#### Supermarket

# Food store and Grocery store

#### Pharmacy





#### **Government agency**



#### Bank



#### **Post Office**

And Other places where people gather.





## 01 Background

## People flow control solution

## Success cases

#### **