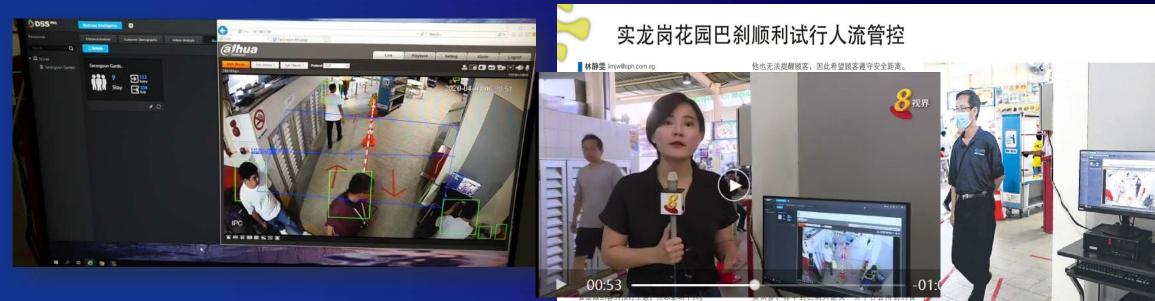

#### **Success Cases**

On April 4, NEA conducted a trial operation of crowd management at the Serangoon Garden Market in Singapore. In order to avoid the spread of virus, the number of people in this market must always less than 130. Dahua customer flow control solution helps to meet the requirement. When the number of people entering reaches the preset value, it'll give a warning message and remind customers to wait.

Serangoon Garden market in Singapore

他说,不是每个顾客都站在红框内,生意忙时 材。她决定把周末到巴刹买菜的习惯,改为平日。
◆ 定龙岗花园巴刹昨天试行人流管控措施,在唯一的出入口采用电子计算系统(右方)限制人流,地上也有红色(头指引公众进出巴刹。(林明顺摄)

Security Solutions are our business