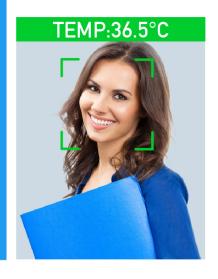

### Temperature Detection Mode

- · Take temperature of any visitor, display on the screen
- · With built-in speaker to tell temperature is normal or not.
- · when temperature is not normal, VMS will pop up a window with visitor's snapshot and alarm sound.

#### **Temperature**

**30-45** (°C) Range

Accuracy ±0.3 (°C)

Distance ≤1 meter (default 0.5M)

Response time <300ms