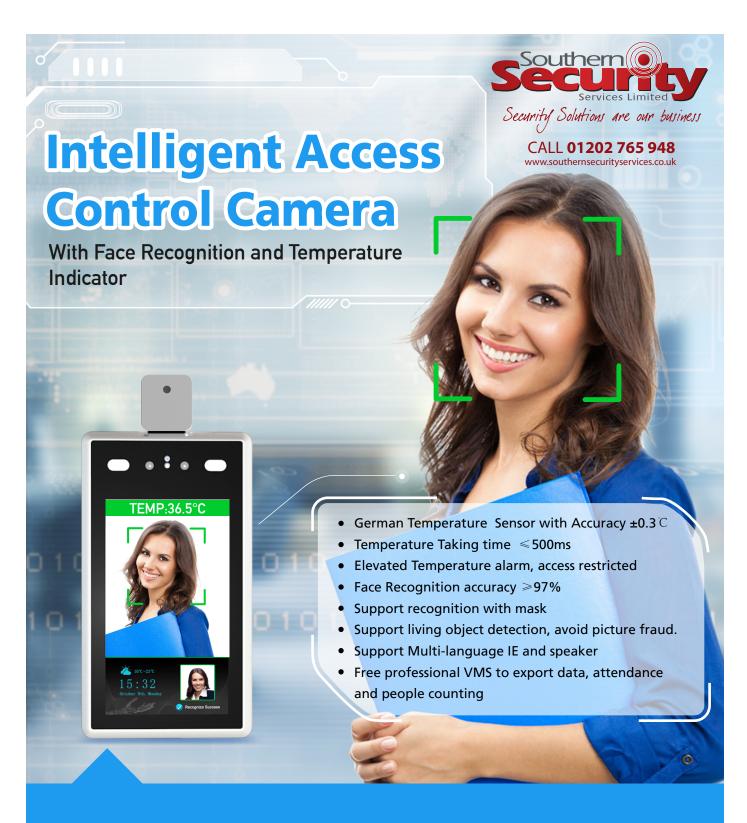

### Temperature Detection Mode

- · Take temperature of any visitor, display on the screen
- · With built-in speaker to tell temperature is normal or not.
- · when temperature is not normal, VMS will pop up a window with visitor's snapshot and alarm sound.

### Temperature + Face Recognition Mode

- · First, import photo or snapshot picture from camera, set up whitelist/VIP list
- · When visitor in your list passes by, it will recognize the face, show the ID in your system and take the temperature. Either face recognition failed or temperature too high, the visitor can not access the door (if connected)
- · Meanwhile, VMS got snapshot and temperature records, alarm sound if temperature is too high.

### Mask Detection Open/Close

- · Under any mode, user can select to open or close mask detection
- When mask detection is opened, any visitor who is approaching the camera without wearing mask, can not enter, and get warn from speaker, "Wear Mask Please".

#### **Face Recognition**

1.2-2.2 M, angle adjust-Height

able

0.5-3 Meters Distance

Vertical ±30 degree View angle

< 500ms Reco. Time

Support 19200 faces **Function** 

database and 100000

#### **Temperature**

**30-45** (°C) Range

Accuracy ±0.3 (°C)

Distance ≤1 meter (default 0.5M)

Response time <300ms