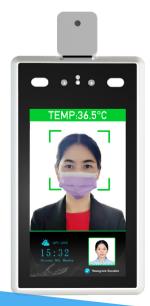

### Temperature + Face Recognition Mode

- · First, import photo or snapshot picture from camera, set up whitelist/VIP list
- · When visitor in your list passes by, it will recognize the face, show the ID in your system and take the temperature. Either face recognition failed or temperature too high, the visitor can not access the door (if connected)
- · Meanwhile, VMS got snapshot and temperature records, alarm sound if temperature is too high.

### Mask Detection Open/Close

- · Under any mode, user can select to open or close mask detection
- When mask detection is opened, any visitor who is approaching the camera without wearing mask, can not enter, and get warn from speaker, "Wear Mask Please".