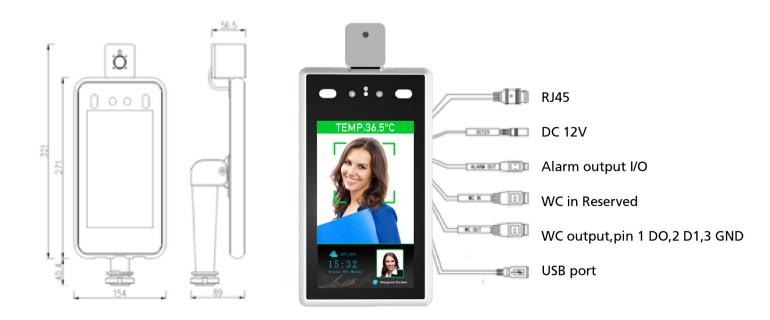

#### **Interface**

Internet inter- RJ45 10M/100M Ethernet

face

Weigand port Support output 26 and 34

Alarm output 1channel relay output

1USB port (Can be connect-**USB** port

ed to ID identifier)

#### **General**

DC 12V/3A Power input

Power con-20W(MAX) sumption

Working tem-

0°C ~ +50°C perature

 $5\sim$  90%, no condense Humidity

Dimension 154(W) \* 89(H) \*361.4(L)mm

Weight 2.1 kg

# **Dimension & Interface**