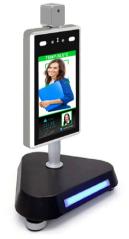

### Temperature Detection Mode

- · Take temperature of any visitor, display on the screen
- · With built-in speaker to tell temperature is normal or not.
- · when temperature is not normal, VMS will pop up a window with visitor's snapshot and alarm sound.

### Temperature + Face Recognition Mode

- · First, import photo or snapshot picture from camera, set up whitelist/VIP list
- · When visitor in your list passes by, it will recognize the face, show the ID in your system and take the temperature. Either face recognition failed or temperature too high, the visitor can not access the door (if connected)
- · Meanwhile, VMS got snapshot and temperature records, alarm sound if temperature is too high.

### Mask Detection Open/Close

- · Under any mode, user can select to open or close mask detection
- When mask detection is opened, any visitor who is approaching the camera without wearing mask, can not enter, and get warn from speaker, "Wear Mask Please".