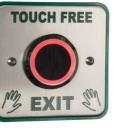

southernsecurityservices.co.uk

door open time 0.5 to 20 seconds, operatinal 3 to 12 cm.

VISIT

Flush mountable, narrow style, "TOUCH FREE" IP65 exit device, 12/24vdc, illuminated GREEN going RED, door open time 0.5 to 20 seconds, or toggle mode.