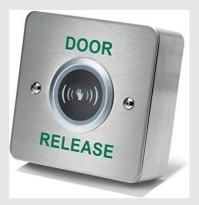

Surface mountable, single gang "TOUCH FREE" IP65 exit device, 12/24vdc, illuminated GREEN going RED, door open time 0.5 to 20 seconds, or toggle mode.

> 0 DOOR

RELEASE 0

Surface or flush mountable, single gang "TOUCH FREE" exit device, 12/24vdc, illuminated GREEN going RED,