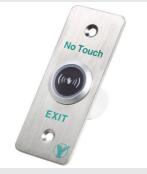

Help prevent the spread of COVID-19 by replacing all contactable exit devices, used in access control and door automation systems with one of these user friendly "CONTACT FREE" exit devices.

Flush mountable, narrow style, "TOUCH FREE" IP65 exit device, 12/24vdc, illuminated GREEN going RED, door open time 0.5 to 20 seconds, or toggle mode.