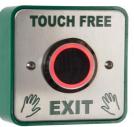

southernsecurityservices.co.uk

door open time 0.5 to 20 seconds, operatinal 3 to 12 cm.

VISIT

Flush mountable, narrow style, "TOUCH FREE" IP65 exit device, 12/24vdc, illuminated GREEN going RED, door open time 0.5 to 20 seconds, or toggle mode.