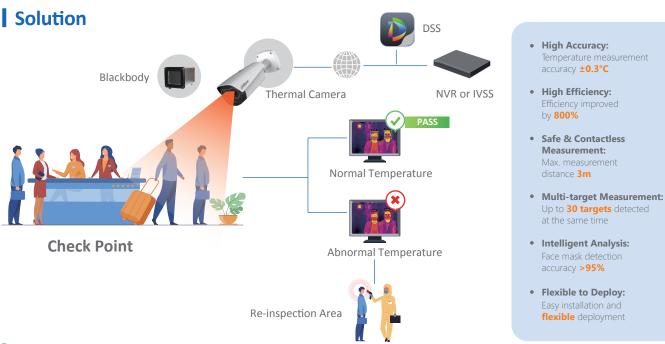

# Wiz Sense

Efficient, Visible & Real-time

High Efficiency: Efficiency improved by 800%

Safe & Contactless Measurement: Max. measurement distance 3m

Multi-target
Measurement:
Up to 30 targets detected
at the same time

Intelligent
Analysis:
Face mask detection
accuracy >95%

Flexible to Deploy:
Easy installation and flexible deployment

## Overview

Dahua launches the latest thermal camera, which is capable of highly accurate body temperature measurement, to within  $\pm 0.3$  °C (with blackbody). The camera features a built-in AI algorithm for multi-person measurements up to 3m distances, enabling fast and non-contact access.