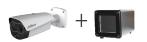

#### DH-TPC-BF3221-T + JQ-D70Z

Thermal: 256\*192, 7mm
Visible: 2MP, 8mm
White light and loudspeaker alarm
Temperature accuracy ±0.3°C
(with blackbody)