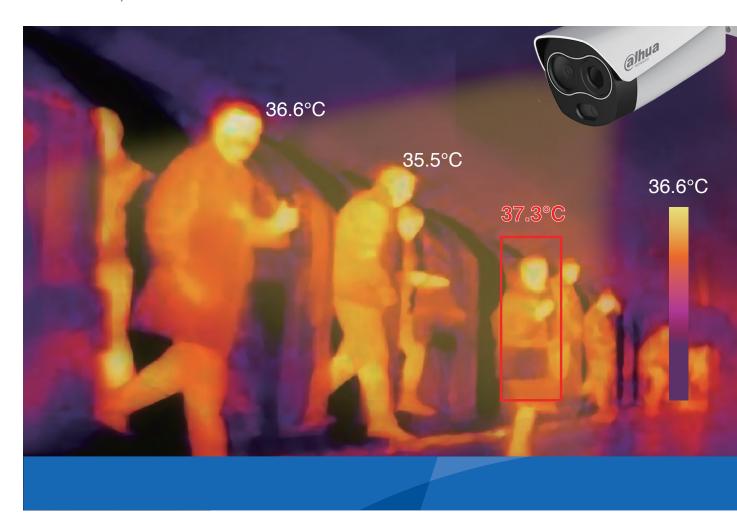

## Overview

Dahua launches the latest thermal camera, which is capable of highly accurate body temperature measurement, to within  $\pm 0.3$  °C (with blackbody). The camera features a built-in AI algorithm for multi-person measurements up to 3m distances, enabling fast and non-contact access.

#### DH-TPC-BF3221-T + JQ-D70Z

Thermal: 256\*192, 7mm
Visible: 2MP, 8mm
White light and loudspeaker alarm
Temperature accuracy ±0.3°C
(with blackbody)